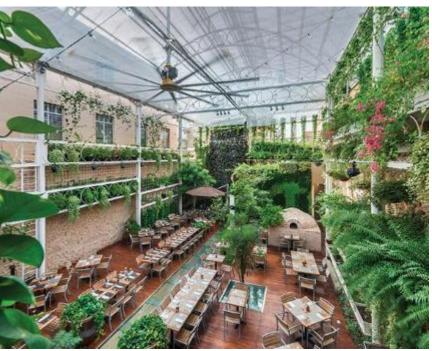

to Domingo | Stopover in the heart of the New World.

### History

Founded in 1496 after the discovery of the island by Christopher Columbus in 1492, Santo Domingo is the oldest European settlement site in the Americas and was the first seat of Spanish power in the New World.

### Today

Santo Domingo is the perfect stopover before reaching the wild coasts of the Samaná Peninsula.

The Colonial Zone offers a new face to its visitors since the completion of the project to upgrade its heritage, classified at UNESCO.

Several high-end hotels and many high-quality establishments offer a wide variety of cuisine.



### Colonial hotel | Hodelpa Nicolás de Ovando 5\* (Bed&Breakfast)

































## Offsite Restaurants | Jalao









### Offsite Restaurants | Buche Perico









## Offsite Restaurants | La Briciola











### Offsite Restaurants | Dine around in Plaza de España









# Santo Domingo | Colonial Zone Tour









## Santo Domingo | Colonial Zone Tour





#### Santo Domingo | Colonial Zone Bike Tour





# Santo Domingo | Colonial Zone Bike Tour











### To the North Coast | Peninsula of Samaná



### To the North Coast | 2 hours transfer to reach Las Terrenas

















































#### Funny hotel | Bahia Principe Grand El Portillo 5\* - All Inclusive





#### Funny hotel | Bahia Principe Grand El Portillo 5\* - All Inclusive













### Funny hotel | Bahia Principe Grand El Portillo 5\* - All Inclusive



































































## NEW TOP VIP HOTEL | Cayo