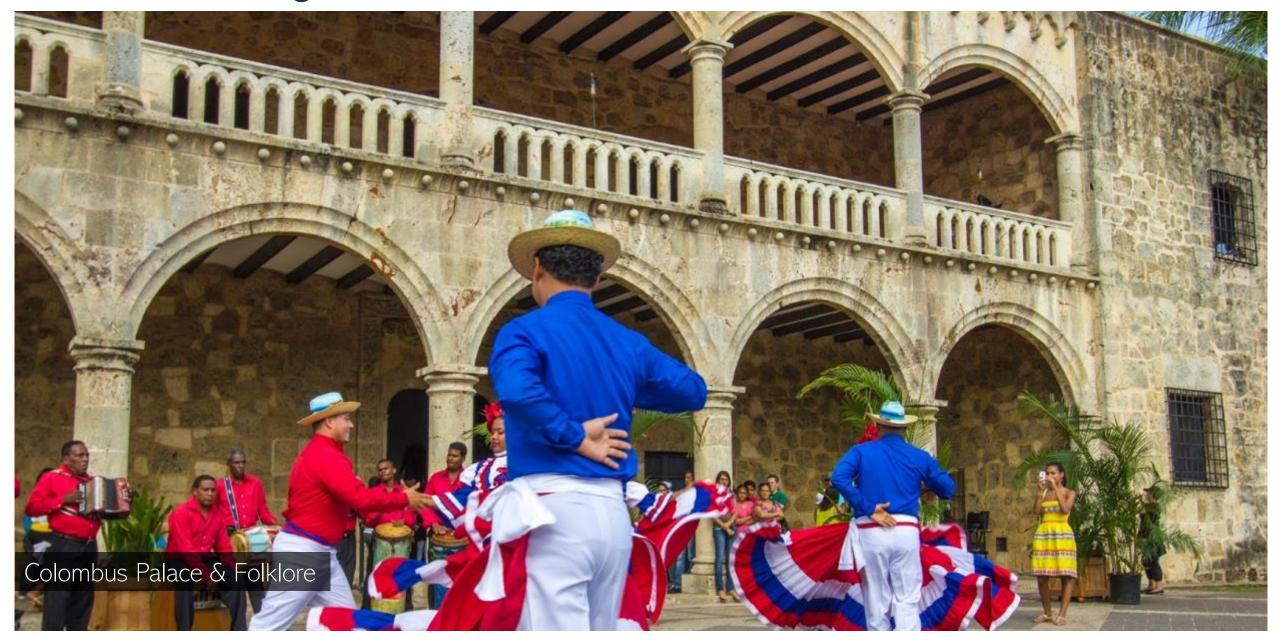

### Today

Santo Domingo is the perfect stopover before reaching the wild coasts of the Samaná Peninsula.

The Colonial Zone offers a new face to its visitors since the completion of the project to upgrade its heritage, classified at UNESCO.

Several high-end hotels and many high-quality establishments offer a wide variety of cuisine.