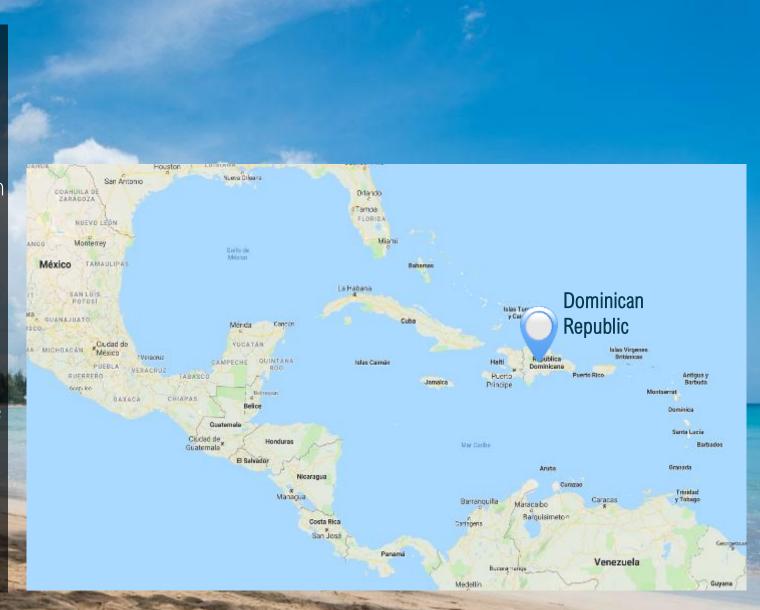

### DOMINICAN REPUBLIC

Located in the Greater Antilles, the Dominican Republic occupies two thirds of the island of Hispaniola, the second largest island in the Caribbean, with its 76,000 km2.

Its vast territory offers a variety of climates and landscapes unknown to the general public. It is in fact at the northeast end of the island that we find a real jewel...

The Peninsula of Samaná!