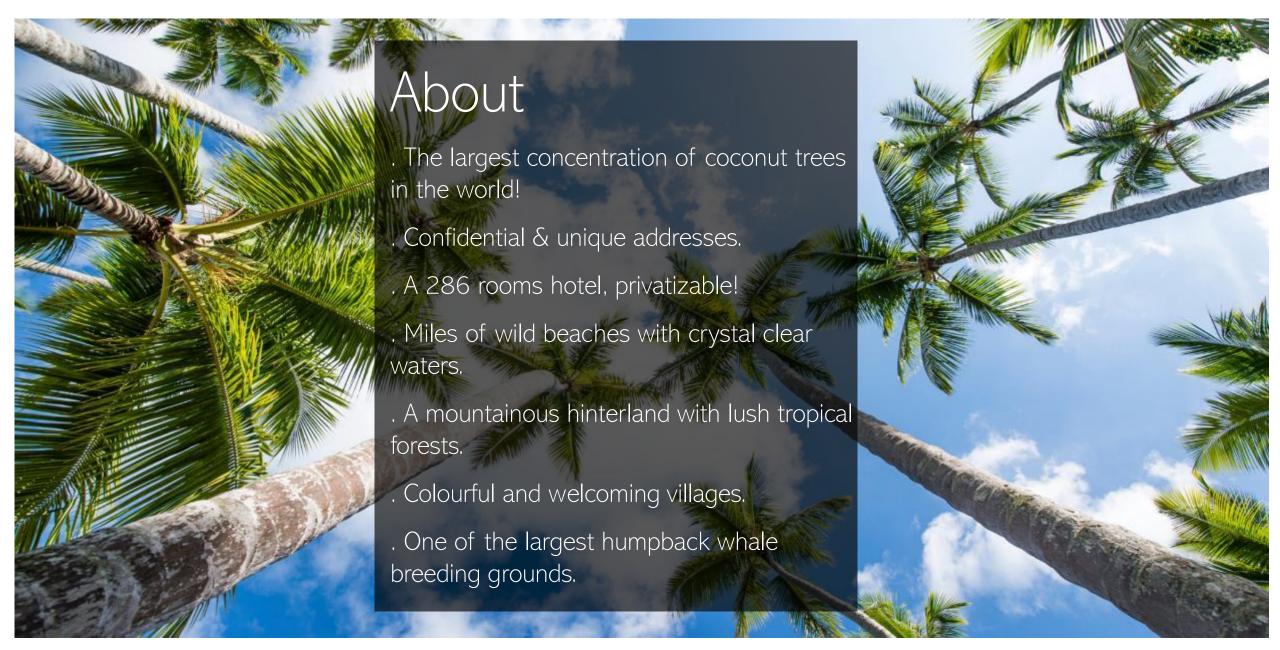

### DOMINICAN REPUBLIC



Located in the Greater Antilles, the Dominican Republic occupies two thirds of the island of Hispaniola, the second largest island in the Caribbean, with its 76,000 km2.

Its vast territory offers a variety of climates and landscapes unknown to the general public. It is in fact at the northeast end of the island that we find a real jewel...

The Peninsula of Samaná!



# PENINSULA OF SAMANÁ



# PENINSULA OF SAMANÁ



# PENINSULA OF SAMANÁ



#### Santo Domingo | Stopover in the heart of the New World.

### History

Founded in 1496 after the discovery of the island by Christopher Columbus in 1492, Santo Domingo is the oldest European settlement site in the Americas and was the first seat of Spanish power in the New World.

### Today

Santo Domingo is the perfect stopover before reaching the wild coasts of the Samaná Peninsula.

The Colonial Zone offers a new face to its visitors since the completion of the project to upgrade its heritage, classified at UNESCO.

Several high-end hotels and many high-quality establishments offer a wide variety of cuisine.



### Colonial hotel | Hodelpa Nicolás de Ovando 5\* (Bed&Breakfast)

































## Offsite Restaurants | Jalao









### Off