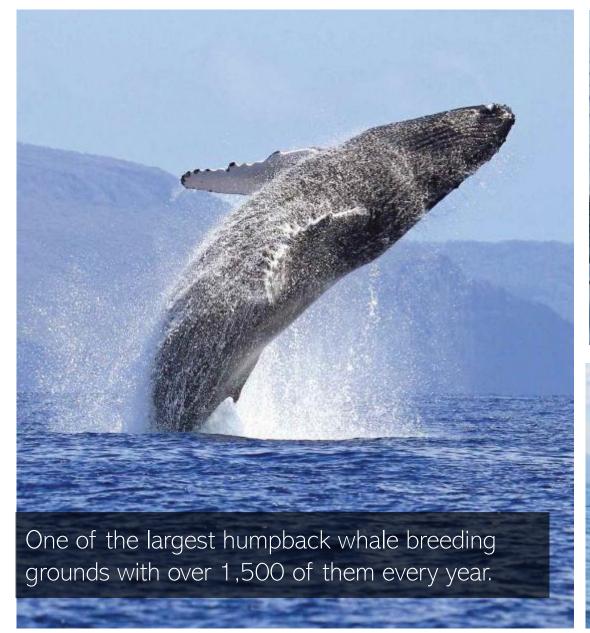

## Peninsula of Samaná | Magnificient Humpback Whales

# Peninsula of Samaná | Magnificient Humpback Whales