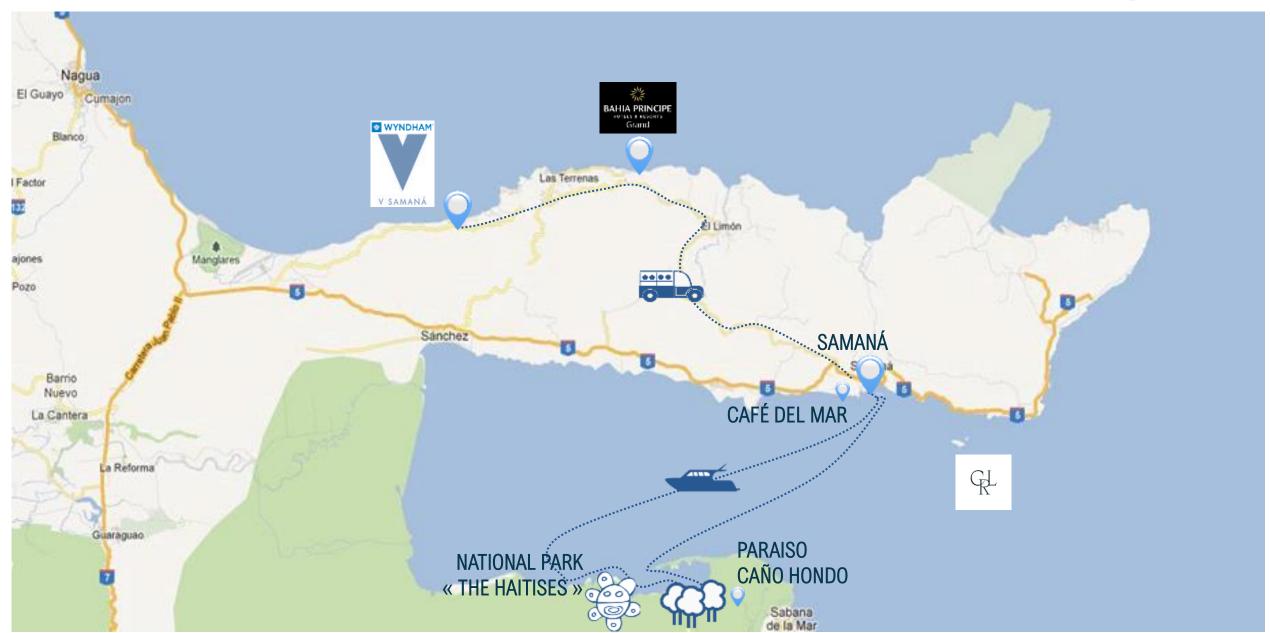

### To the North Coast | Peninsula of Samaná

### To the North Coast | 2 hours transfer to reach Las Terrenas