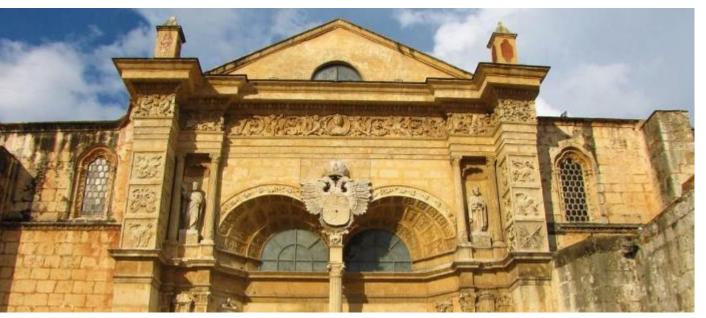

### History

Founded in 1496 after the discovery of the island by Christopher Columbus in 1492, Santo Domingo is the oldest European settlement site in the Americas and was the first seat of Spanish power in the New World.

### Today

Santo Domingo is the perfect stopover before reaching the wild coasts of the Samaná Peninsula.

The Colonial Zone offers a new face to its visitors since the completion of the project to upgrade its heritage, classified at UNESCO.