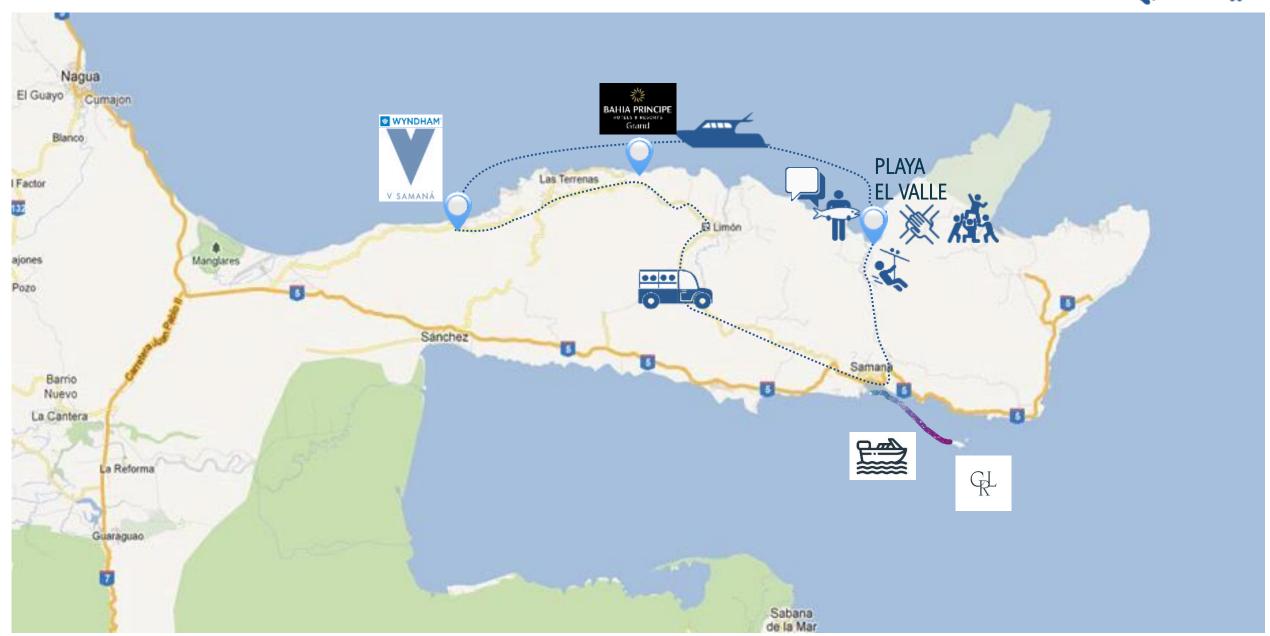

### To the North Coast | Peninsula of Samaná

### To the North Coast | 2 hours transfer to reach Las Terrenas