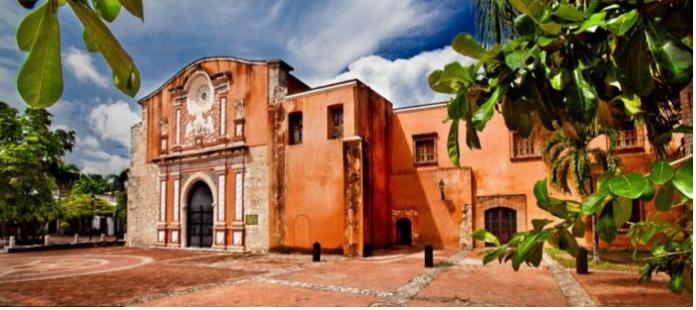

### History

Founded in 1496 after the discovery of the island by Christopher Columbus in 1492, Santo Domingo is the oldest European settlement site in the Americas and was the first seat of Spanish power in the New World.

### Today

Santo Domingo is the perfect stopover before reaching the wild coasts of the Samaná Peninsula.

The Colonial Zone offers a new face to its visitors since the completion of the project to upgrade its heritage, classified at UNESCO.