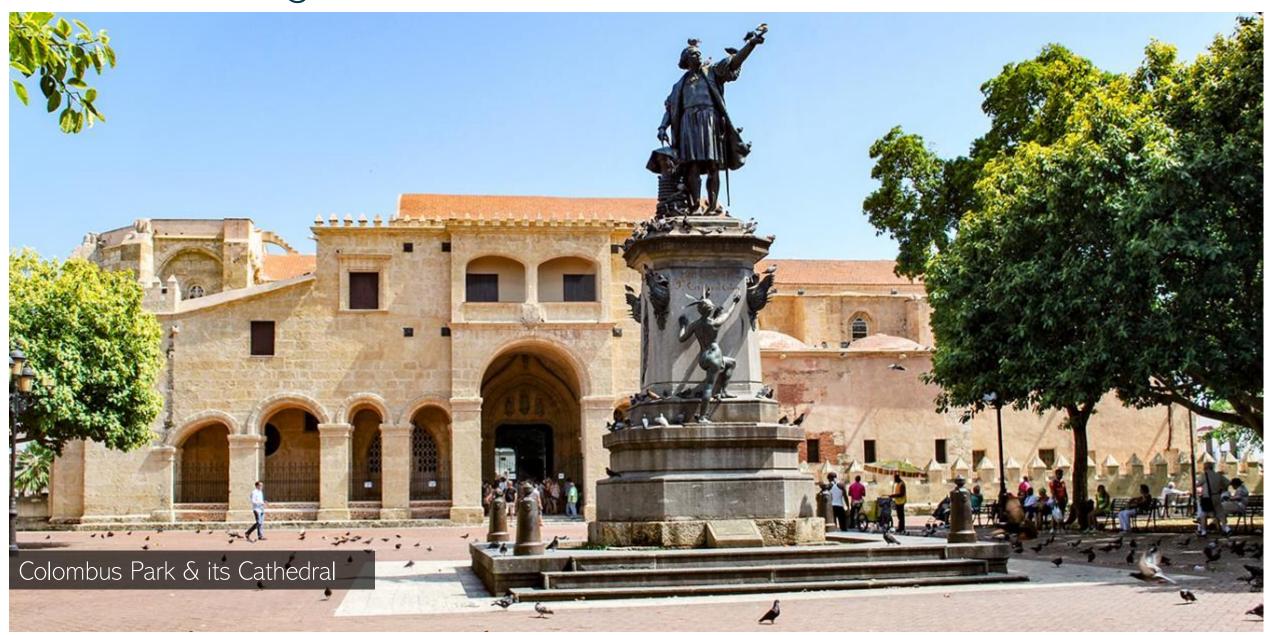

### History

Founded in 1496 after the discovery of the island by Christopher Columbus in 1492, Santo Domingo is the oldest European settlement site in the Americas and was the first seat of Spanish power in the New World.

### Today

Santo Domingo is the perfect stopover before reaching the wild coasts of the Samaná Peninsula.

The Colonial Zone offers a new face to its visitors since the completion of the project to upgrade its heritage, classified at UNESCO.