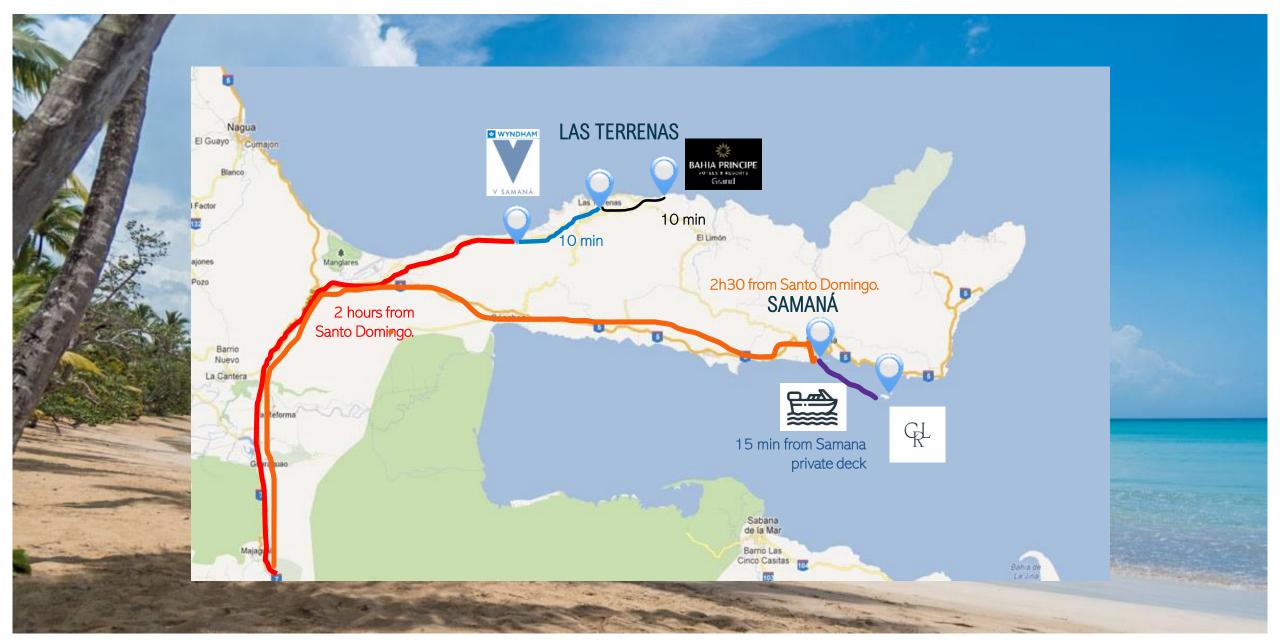

### To the North Coast | Peninsula of Samaná

### To the North Coast | 2 hours transfer to reach Las Terrenas