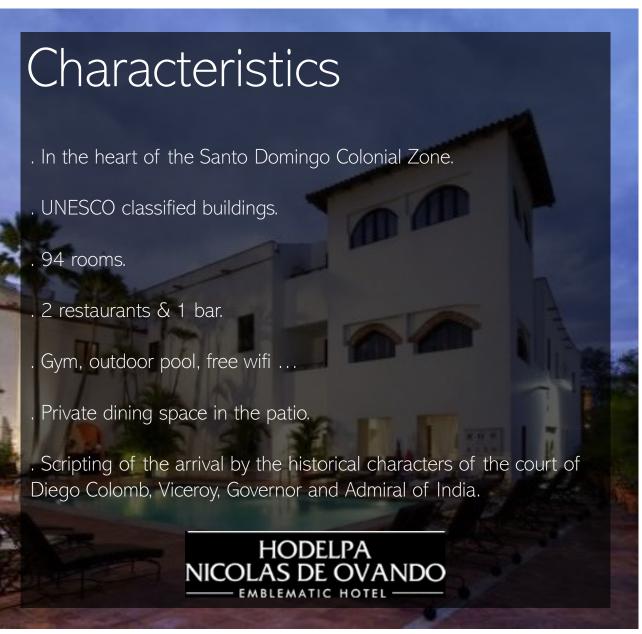

The Peninsula of Samaná!



# PENINSULA OF SAMANÁ



# PENINSULA OF SAMANÁ



# PENINSULA OF SAMANÁ



#### Santo Domingo | Stopover in the heart of the New World.

### History

Founded in 1496 after the discovery of the island by Christopher Columbus in 1492, Santo Domingo is the oldest European settlement site in the Americas and was the first seat of Spanish power in the New World.

### Today

Santo Domingo is the perfect stopover before reaching the wild coasts of the Samaná Peninsula.

The Colonial Zone offers a new face to its visitors since the completion of the project to upgrade its heritage, classified at UNESCO.

Several high-end hotels and many high-quality establishments offer a wide variety of cuisine.



### Colonial hotel | Hodelpa Nicolás de Ovando 5\* (Bed&Breakfast)

































## Offsite Restaurants | Jalao









### Offsite Restaurants | Buche Perico









## Offsite Restaurants | La Briciola











### Offsite Restaurants | Dine around in Plaza de España









# Santo Domingo | Colonial Zone Tour









## Santo Domingo | Colonial Zone Tour





#### Santo Domingo | Colonial Zone Bike Tour





# Santo Domingo | Colonial Zone Bike Tour











### To the North Coast | Peninsula of Samaná



### To the North Coast | 2 hours transfer to reach Las Terrenas

















































#### Funny hotel | Bahia Principe Grand El Portillo 5\* - All Inclusive





#### Funny hotel | Bahia Principe Grand El Portillo 5\* - All Inclusive













### Funny hotel | Bahia Principe Grand El Portillo 5\