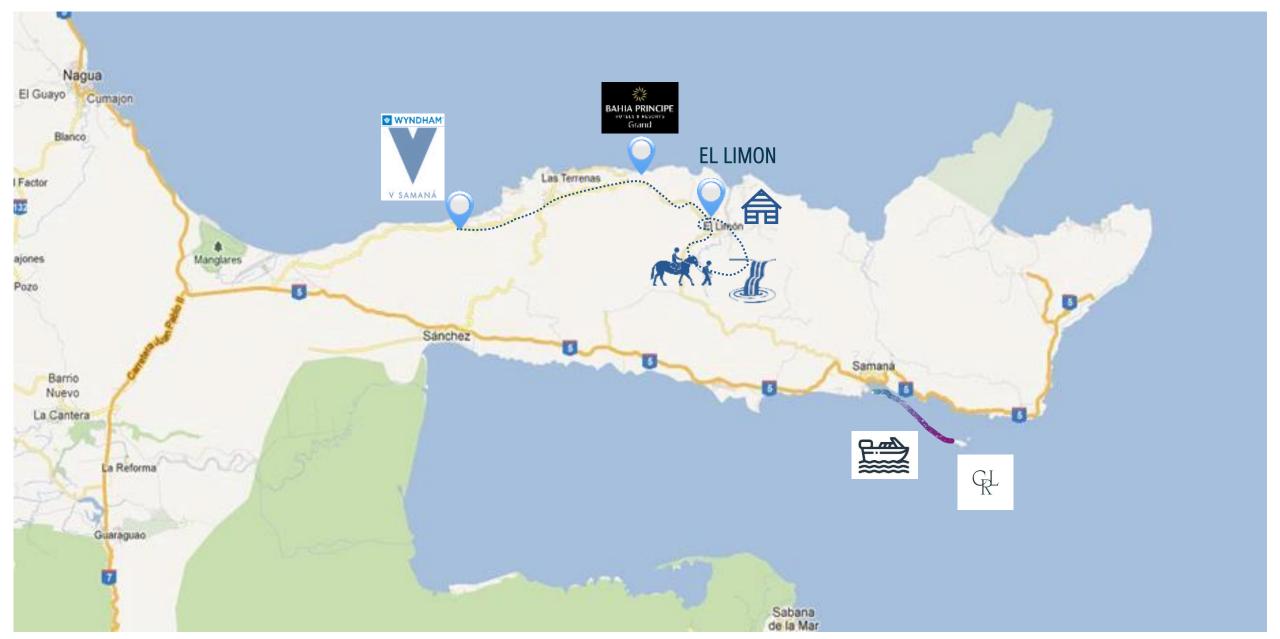

### To the North Coast | Peninsula of Samaná

### To the North Coast | 2 hours transfer to reach Las Terrenas