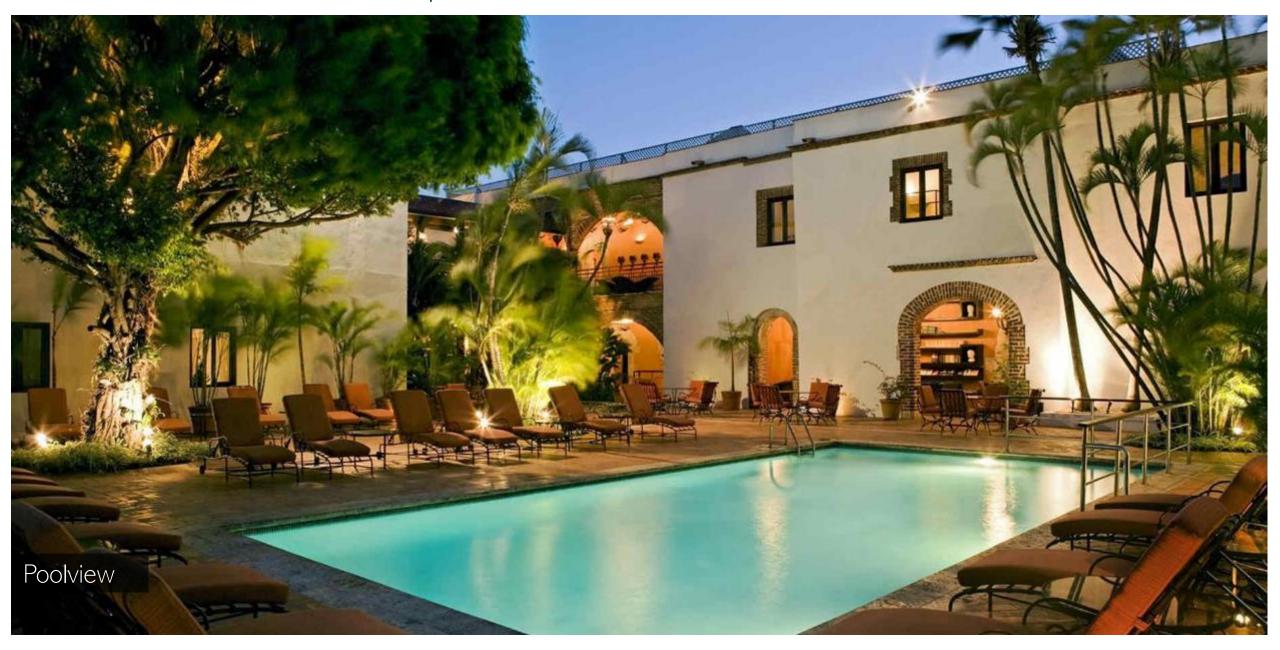

Peninsula of Samaná!



# PENINSULA OF SAMANÁ



# PENINSULA OF SAMANÁ



# PENINSULA OF SAMANÁ



#### Santo Domingo | Stopover in the heart of the New World.

### History

Founded in 1496 after the discovery of the island by Christopher Columbus in 1492, Santo Domingo is the oldest European settlement site in the Americas and was the first seat of Spanish power in the New World.

### Today

Santo Domingo is the perfect stopover before reaching the wild coasts of the Samaná Peninsula.

The Colonial Zone offers a new face to its visitors since the completion of the project to upgrade its heritage, classified at UNESCO.

Several high-end hotels and many high-quality establishments offer a wide variety of cuisine.



### Colonial hotel | Hodelpa Nicolás de Ovando 5\* (Bed&Breakfast)

































## Offsite Restaurants | Jalao









### Offsite Restaurants | Buche Perico









## Offsite Restaurants | La Briciola











### Offsite Restaurants | Dine around in Plaza de España









# Santo Domingo | Colonial Zone Tour









## Santo Domingo | Colonial Zone Tour





#### Santo Domingo | Colonial Zone Bike Tour





# Santo Domingo | Colonial Zone Bike Tour











### To the North Coast | Peninsula of Samaná



### To the North Coast | 2 hours transfer to reach Las Terrenas

















































#### Funny hotel | Bahia Principe Grand El Portillo 5\* - All Inclusive





#### Funny hotel | Bahia Principe Grand El Portillo 5\* - All Inclusive













### Funny hotel | Bahia Principe Grand El Portillo 5\* -