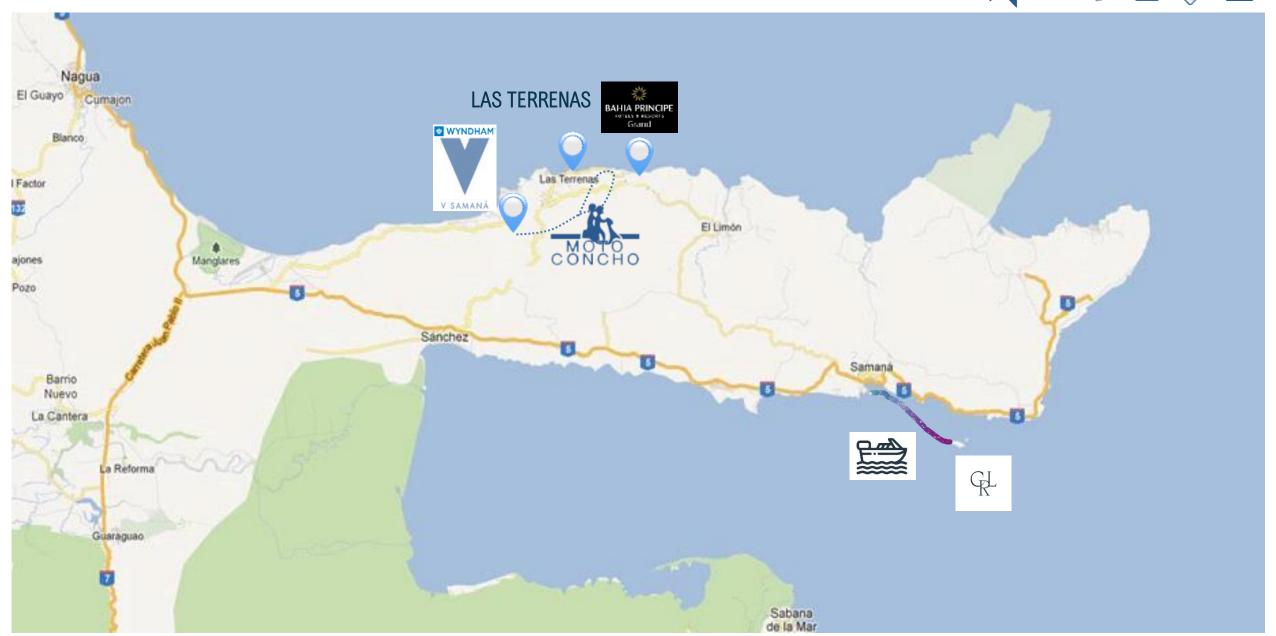

### To the North Coast | Peninsula of Samaná

### To the North Coast | 2 hours transfer to reach Las Terrenas