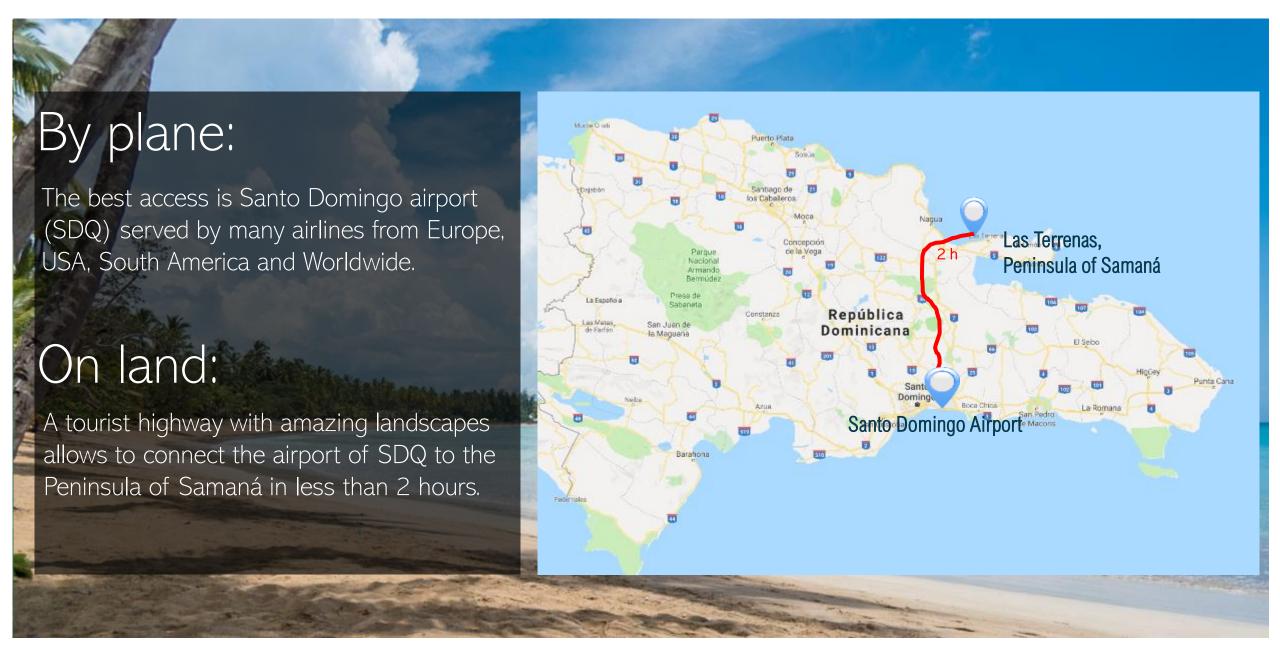

### To the North Coast | Peninsula of Samaná

### To the North Coast | 2 hours transfer to reach Las Terrenas