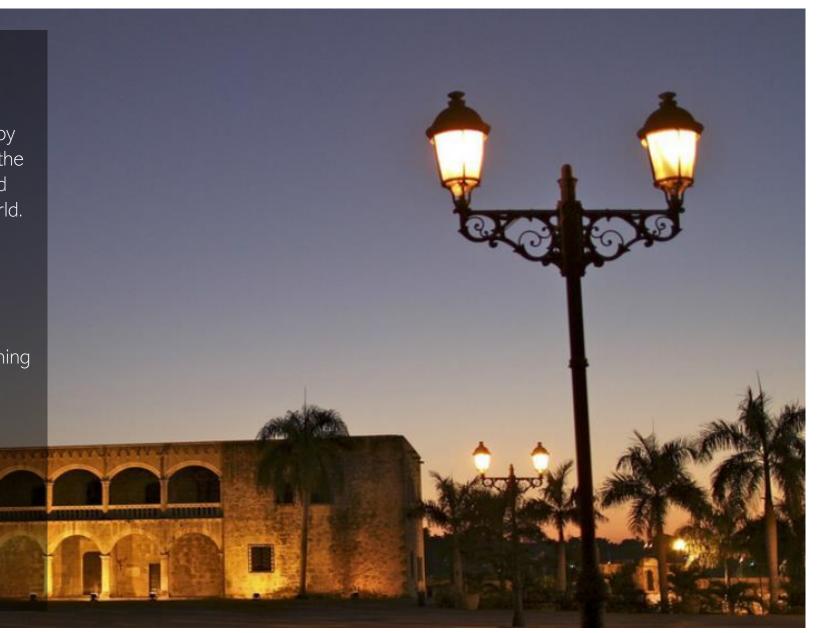

#### Santo Domingo | Stopover in the heart of the New World.

### History

Founded in 1496 after the discovery of the island by Christopher Columbus in 1492, Santo Domingo is the oldest European settlement site in the Americas and was the first seat of Spanish power in the New World.

### Today

Santo Domingo is the perfect stopover before reaching the wild coasts of the Samaná Peninsula.

The Colonial Zone offers a new face to its visitors since the completion of the project to upgrade its heritage, classified at UNESCO.