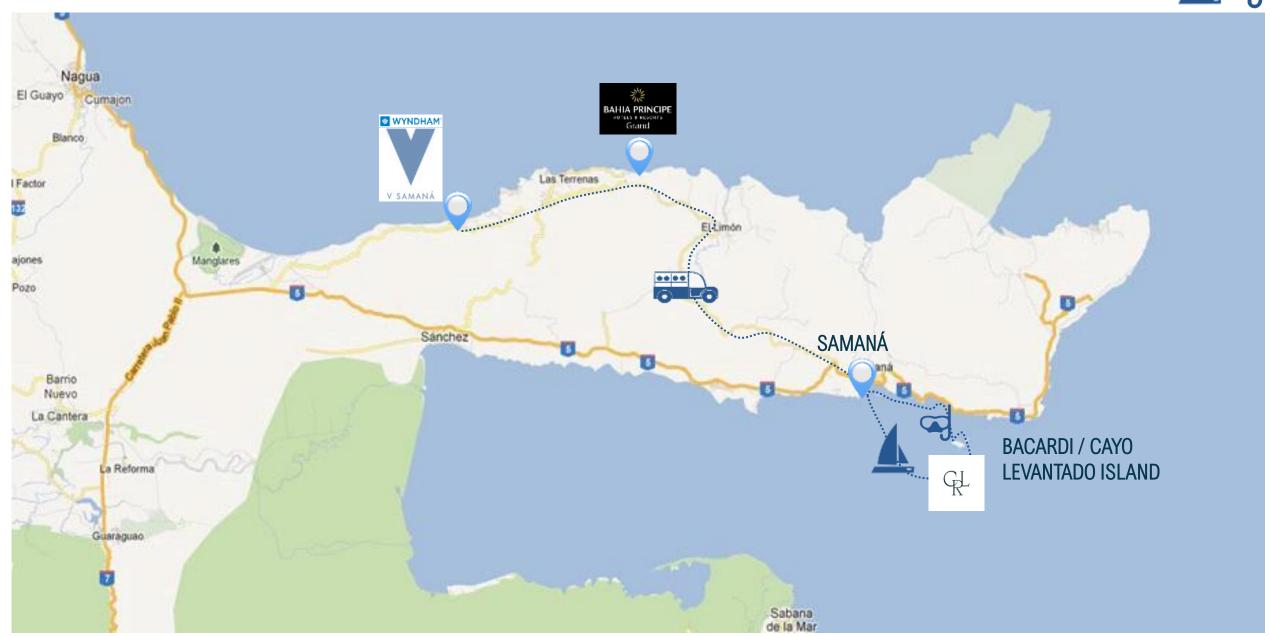

### To the North Coast | Peninsula of Samaná

### To the North Coast | 2 hours transfer to reach Las Terrenas